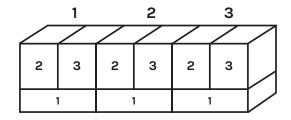

**Note:** Each town is denoted by its block number followed by its unit number (e.g. 1-3 is block 1, unit 3). Unit 1 towns take up the entire first floors of i block. Unit 2 & 3 towns are on the second and third floors of its block

### **River Collection**

Includes blocks 1 through 6.

| BLOCK-UNIT | TYPE                                      | BED & BATH           | SQ.FT. | PRICE     |
|------------|-------------------------------------------|----------------------|--------|-----------|
|            |                                           |                      |        |           |
| 1-1        | Single-Level (Premium end)                | 2 Bed; 2 Bath        | 972    | \$524,990 |
| 1-2        | Double-Level (Premium end, Rooftop Patio) | 2 or 3 Bed; 2.5 Bath | 1,181  | Sold      |
| 1-3        | Double-Level (Rooftop Patio)              | 2 or 3 Bed; 2.5 Bath | 1,181  | \$594,990 |
| 2-1        | Single-Level                              | 2 Bed; 2 Bath        | 972    | \$509,990 |
| 2-2        | Double-Level (Rooftop Patio)              | 2 or 3 Bed; 2 Bath   | 1,181  | \$594,990 |
| 2-3        | Double-Level (Rooftop Patio)              | 2 or 3 Bed; 2 Bath   | 1,181  | \$594,990 |
| 3-1        | Single-Level (Premium end)                | 2 Bed; 2 Bath        | 972    | Sold      |
| 3-2        | Double-Level (Rooftop Patio)              | 2 or 3 Bed; 2.5 Bath | 1,181  | Sold      |
| 3-3        | Double-Level (Premium end, Rooftop Patio) | 2 or 3 Bed; 2.5 Bath | 1,181  | Sold      |
| 4-1        | Single-Level (Premium end)                | 2 Bed; 2 Bath        | 972    | Sold      |
| 4-2        | Double-Level (Premium end, Rooftop Patio) | 2 or 3 Bed; 2.5 Bath | 1,181  | Sold      |
| 4-3        | Double-Level (Rooftop Patio)              | 2 or 3 Bed; 2.5 Bath | 1,181  | Sold      |
| 5-1        | Single-Level                              | 2 Bed; 2 Bath        | 972    | Sold      |
| 5-2        | Double-Level (Rooftop Patio)              | 2 or 3 Bed; 2 Bath   | 1,181  | Sold      |
| 5-3        | Double-Level (Rooftop Patio)              | 2 or 3 Bed; 2 Bath   | 1,181  | Sold      |
| 6-1        | Single-Level (Premium end)                | 2 Bed; 2 Bath        | 972    | Sold      |
| 6-2        | Double-Level (Rooftop Patio)              | 2 or 3 Bed; 2.5 Bath | 1,181  | Sold      |
| 6-3        | Double-Level (Premium end, Rooftop Patio) | 2 or 3 Bed; 2.5 Bath | 1,181  | Sold      |

Upgrade to 3 bedroom layout option on double-level units: add \$7,500 to the purchase price.

<sup>·</sup> Rooftop patio included on all River Collection double-level units.

## **Courtyard Collection**

Includes blocks 7 through 18

| BLOCK-UNIT    | ТҮРЕ                                                 | BED & BATH           | SQ.FT. | PRICE     |
|---------------|------------------------------------------------------|----------------------|--------|-----------|
|               |                                                      |                      |        |           |
| 7-1           | Single-Level (Premium end, Riverview)                | 2 Bed; 2 Bath        | 972    | Sold      |
| 7-2           | Double-Level (Premium end, Riverview, Rooftop Patio) | 2 or 3 Bed; 2.5 Bath | 1,181  | \$509,990 |
| 7-3           | Double-Level (Riverview, Rooftop Patio)              | 2 or 3 Bed; 2.5 Bath | 1,181  | \$494,990 |
| 8-1           | Single-Level (Riverview)                             | 2 Bed; 2 Bath        | 972    | Sold      |
| 8-2           | Double-Level (Riverview, Rooftop Patio)              | 2 or 3 Bed; 2 Bath   | 1,181  | Sold      |
| 8-3           | Double-Level (Riverview, Rooftop Patio)              | 2 or 3 Bed; 2 Bath   | 1,181  | \$494,990 |
| 9-1           | Single-Level (Premium end, Riverview)                | 2 Bed; 2 Bath        | 972    | Sold      |
| 9-2           | Double-Level (Riverview, Rooftop Patio)              | 2 or 3 Bed; 2.5 Bath | 1,181  | \$494,990 |
| 9-3           | Double-Level (Premium end, Riverview, Rooftop Patio) | 2 or 3 Bed; 2.5 Bath | 1,181  | Sold      |
| 13-1 <b>ક</b> | Single-Level (Premium end)                           | 2 Bed; 2 Bath        | 972    | Sold      |
| 13-2          | Double-Level (Premium end)                           | 2 or 3 Bed; 2.5 Bath | 1,181  | \$464,990 |
| 13-3          | Double-Level                                         | 2 or 3 Bed; 2.5 Bath | 1,181  | Sold      |
| 14-1          | Single-Level                                         | 2 Bed; 2 Bath        | 972    | Sold      |
| 14-2          | Double-Level                                         | 2 or 3 Bed; 2 Bath 2 | 1,181  | Sold      |
| 14-3          | Double-Level                                         | or 3 Bed; 2 Bath     | 1,181  | Sold      |
| 15-1          | Single-Level (Standard end)                          | 2 Bed; 2 Bath        | 972    | Sold      |
| 15-2          | Double-Level                                         | 2 or 3 Bed; 2.5 Bath | 1,181  | Sold      |
| 15-3          | Double-Level (Standard end)                          | 2 or 3 Bed; 2.5 Bath | 1,181  | Sold      |
|               |                                                      |                      |        |           |
| 18-3          | Double-Level (Premium end, Riverview)                | 2 or 3 Bed; 2.5 Bath | 1,181  | \$474,990 |

- · Upgrade to 3 bedroom layout option on double-level units: add \$7,500 to the purchase price.
- Rooftop patio included on blocks 7, 8, and 9 Double level only.
- \$60,000 rooftop patio upgrade is **no longer available** on blocks 13 through 25.