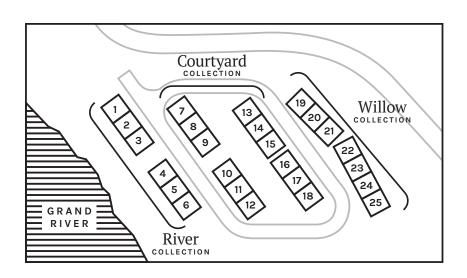

**Note:** Each town is denoted by its block number followed by its unit number (e.g. 1-3 is block 1, unit 3). Unit 1 towns take up the entire first floors of i block. Unit 2 & 3 towns are on the second and third floors of its block

### **River Collection**

Includes blocks 1 through 6.

| BLOCK-UNIT | TYPE                                      | BED & BATH           | SQ.FT. | PRICE     |
|------------|-------------------------------------------|----------------------|--------|-----------|
|            |                                           |                      |        |           |
| 1-1        | Single-Level (Premium end)                | 2 Bed; 2 Bath        | 972    | \$524,990 |
| 1-2        | Double-Level (Premium end, Rooftop Patio) | 2 or 3 Bed; 2.5 Bath | 1,181  | Sold      |
| 1-3        | Double-Level (Rooftop Patio)              | 2 or 3 Bed; 2.5 Bath | 1,181  | \$594,990 |
| 2-1        | Single-Level                              | 2 Bed; 2 Bath        | 972    | \$509,990 |
| 2-2        | Double-Level (Rooftop Patio)              | 2 or 3 Bed; 2 Bath   | 1,181  | \$594,990 |
| 2-3        | Double-Level (Rooftop Patio)              | 2 or 3 Bed; 2 Bath   | 1,181  | \$594,990 |
| 3-1        | Single-Level (Premium end)                | 2 Bed; 2 Bath        | 972    | Sold      |
| 3-2        | Double-Level (Rooftop Patio)              | 2 or 3 Bed; 2.5 Bath | 1,181  | Sold      |
| 3-3        | Double-Level (Premium end, Rooftop Patio) | 2 or 3 Bed; 2.5 Bath | 1,181  | Sold      |
| 4-1        | Single-Level (Premium end)                | 2 Bed; 2 Bath        | 972    | Sold      |
| 4-2        | Double-Level (Premium end, Rooftop Patio) | 2 or 3 Bed; 2.5 Bath | 1,181  | Sold      |
| 4-3        | Double-Level (Rooftop Patio)              | 2 or 3 Bed; 2.5 Bath | 1,181  | Sold      |
| 5-1        | Single-Level                              | 2 Bed; 2 Bath        | 972    | Sold      |
| 5-2        | Double-Level (Rooftop Patio)              | 2 or 3 Bed; 2 Bath   | 1,181  | Sold      |
| 5-3        | Double-Level (Rooftop Patio)              | 2 or 3 Bed; 2 Bath   | 1,181  | Sold      |
| 6-1        | Single-Level (Premium end)                | 2 Bed; 2 Bath        | 972    | Sold      |
| 6-2        | Double-Level (Rooftop Patio)              | 2 or 3 Bed; 2.5 Bath | 1,181  | Sold      |
| 6-3        | Double-Level (Premium end, Rooftop Patio) | 2 or 3 Bed; 2.5 Bath | 1,181  | Sold      |

## **Courtyard Collection**

Includes blocks 7 through 18

| BLOCK-UNIT    | ТҮРЕ                                                 | BED & BATH           | SQ.FT. | PRICE     |
|---------------|------------------------------------------------------|----------------------|--------|-----------|
|               |                                                      |                      |        |           |
| 7-1           | Single-Level (Premium end, Riverview)                | 2 Bed; 2 Bath        | 972    | Sold      |
| 7-2           | Double-Level (Premium end, Riverview, Rooftop Patio) | 2 or 3 Bed; 2.5 Bath | 1,181  | \$509,990 |
| 7-3           | Double-Level (Riverview, Rooftop Patio)              | 2 or 3 Bed; 2.5 Bath | 1,181  | \$494,990 |
| 8-1           | Single-Level (Riverview)                             | 2 Bed; 2 Bath        | 972    | Sold      |
| 8-2           | Double-Level (Riverview, Rooftop Patio)              | 2 or 3 Bed; 2 Bath   | 1,181  | Sold      |
| 8-3           | Double-Level (Riverview, Rooftop Patio)              | 2 or 3 Bed; 2 Bath   | 1,181  | \$494,990 |
| 9-1           | Single-Level (Premium end, Riverview)                | 2 Bed; 2 Bath        | 972    | Sold      |
| 9-2           | Double-Level (Riverview, Rooftop Patio)              | 2 or 3 Bed; 2.5 Bath | 1,181  | \$494,990 |
| 9-3           | Double-Level (Premium end, Riverview, Rooftop Patio) | 2 or 3 Bed; 2.5 Bath | 1,181  | Sold      |
| 13-1 <b>ક</b> | Single-Level (Premium end)                           | 2 Bed; 2 Bath        | 972    | Sold      |
| 13-2          | Double-Level (Premium end)                           | 2 or 3 Bed; 2.5 Bath | 1,181  | \$464,990 |
| 13-3          | Double-Level                                         | 2 or 3 Bed; 2.5 Bath | 1,181  | Sold      |
| 14-1          | Single-Level                                         | 2 Bed; 2 Bath        | 972    | Sold      |
| 14-2          | Double-Level                                         | 2 or 3 Bed; 2 Bath 2 | 1,181  | Sold      |
| 14-3          | Double-Level                                         | or 3 Bed; 2 Bath     | 1,181  | Sold      |
| 15-1          | Single-Level (Standard end)                          | 2 Bed; 2 Bath        | 972    | Sold      |
| 15-2          | Double-Level                                         | 2 or 3 Bed; 2.5 Bath | 1,181  | Sold      |
| 15-3          | Double-Level (Standard end)                          | 2 or 3 Bed; 2.5 Bath | 1,181  | Sold      |
|               |                                                      |                      |        |           |
| 18-3          | Double-Level (Premium end, Riverview)                | 2 or 3 Bed; 2.5 Bath | 1,181  | \$474,990 |